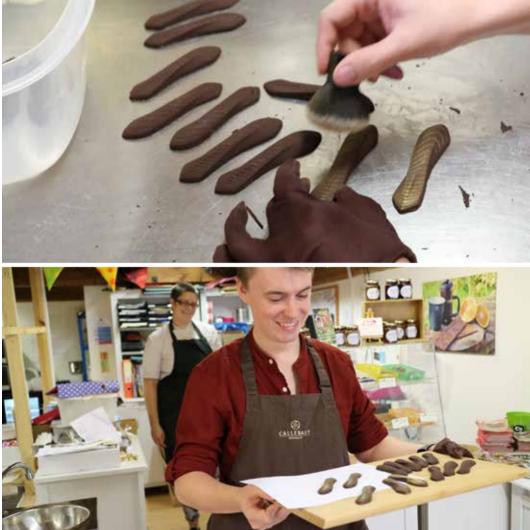

To produce the chocolate we went to our friends at Henley Chocolates... WehaveusedasingleorigincocoafromMadagascar,fullbodiedfruityflavourwithhints ofcoffeeandliquorice! Thischocolateisnaturallydairyfree(althoughitmaycontain tiny traces of dairy and nuts)