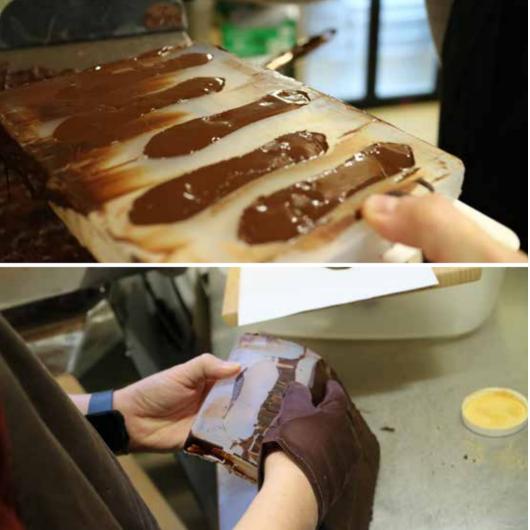

Rapid prototyping takes place in our workshop. We use our in house 3D printing, alongside CNC to enable us to build accurate physical models to validate and test our designs.

In this case, we also made the moulds for production, using a food grade silicon with 10 cavities to help with manufacturing efficiency.

To produce the chocolate we went to our friends at Henley Chocolates... WehaveusedasingleorigincocoafromMadagascar,fullbodiedfruityflavourwithhints ofcoffeeandliquorice! Thischocolateisnaturallydairyfree(althoughitmaycontain tiny traces of dairy and nuts)