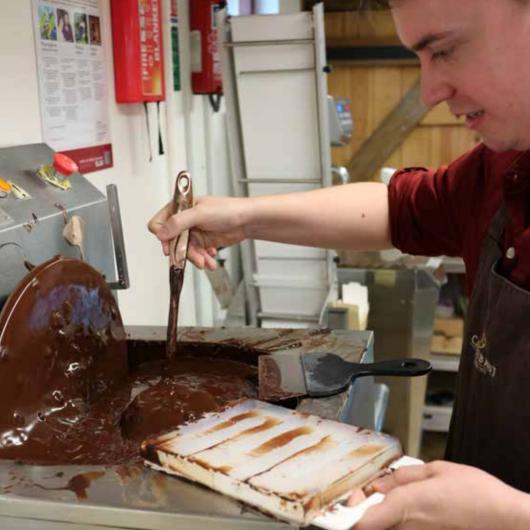

To produce the chocolate we went to our friends at Henley Chocolates... WehaveusedasingleorigincocoafromMadagascar,fullbodiedfruityflavourwithhints ofcoffeeandliquorice! Thischocolateisnaturallydairyfree(althoughitmaycontain tiny traces of dairy and nuts)