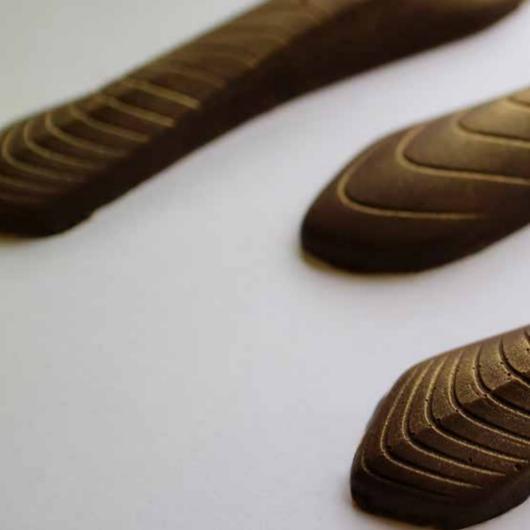

To produce the chocolate we went to our friends at Henley Chocolates... WehaveusedasingleorigincocoafromMadagascar,fullbodiedfruityflavourwithhints ofcoffeeandliquorice! Thischocolateisnaturallydairyfree(althoughitmaycontain tiny traces of dairy and nuts)