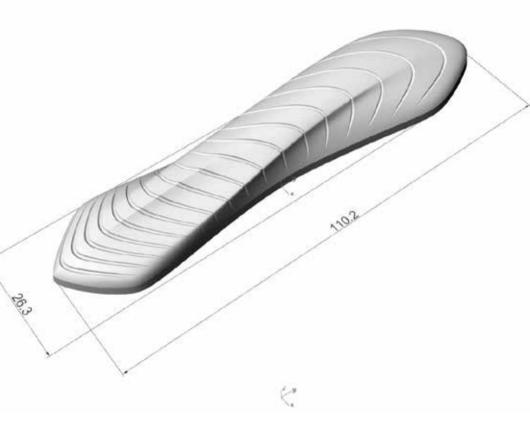

Rapid prototyping takes place in our workshop. We use our in house 3D printing, alongside CNC to enable us to build accurate physical models to validate and test our designs.

In this case, we also made the moulds for production, using a food grade silicon with 10 cavities to help with manufacturing efficiency.